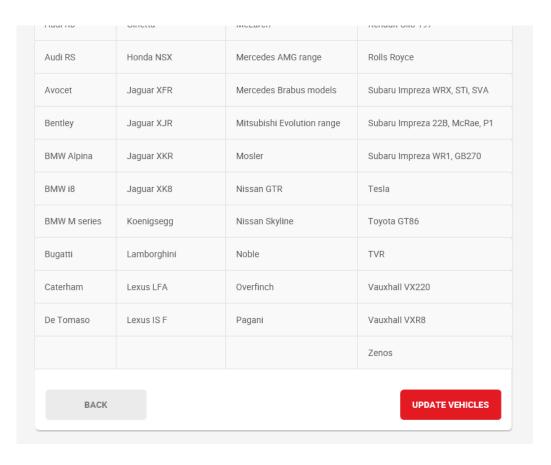

#### Sports, High Performance and Prestige Vehicle Appendix

These Vehicles are restricted to Motor Trade business use and all drivers under 28 years of age are excluded.

| AC F         | Ferrari             | Lotus                      | Porsche                       |
|--------------|---------------------|----------------------------|-------------------------------|
|              |                     |                            | Poiscile                      |
| Alfa 8C      | Ford Cosworth range | Marcos                     | Land Rover Discovery range    |
| Ariel F      | Ford GT             | Maserati                   | Range Rover Evoque range      |
| Aston Martin | Ford Focus RS       | Maybach                    | Renault Clio 182              |
| Audi R8      | Ginetta             | McLaren                    | Renault Clio 197              |
| Audi RS H    | Honda NSX           | Mercedes AMG range         | Rolls Royce                   |
| Avocet       | Jaguar XFR          | Mercedes Brabus models     | Subaru Impreza WRX, STi, SVA  |
| Bentley      | Jaguar XJR          | Mitsubishi Evolution range | Subaru Impreza 22B, McRae, P1 |
| BMW Alpina   | Jaguar XKR          | Mosler                     | Subaru Impreza WR1, GB270     |
| BMW i8       | Jaguar XK8          | Nissan GTR                 | Tesla                         |
| BMW M series | Koenigsegg          | Nissan Skyline             | Toyota GT86                   |
| Bugatti I    | Lamborghini         | Noble                      | TVR                           |
| Caterham I   | Lexus LFA           | Overfinch                  | Vauxhall VX220                |
| De Tomaso I  | Lexus IS F          | Pagani                     | Vauxhall VXR8                 |
|              |                     |                            | Zenos                         |