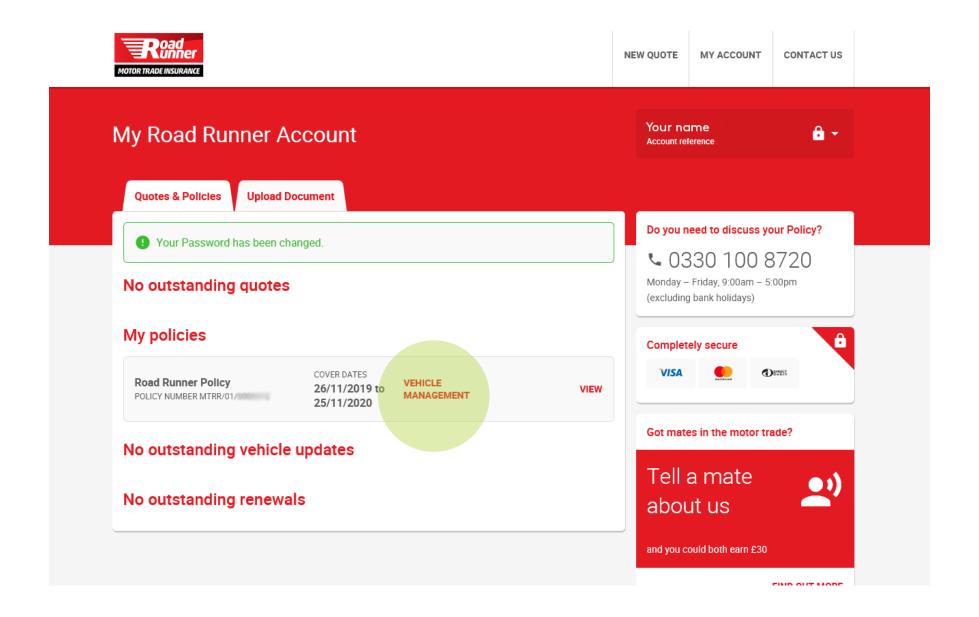

# Adding vehicles to your account

To start adding vehicles to your account, click on the 'Vehicle Management' option on your Account dashboard.

Any vehicles you have added will appear at the top of this screen. To Update your vehicles, **scroll down** and click: 'Update Vehicles'