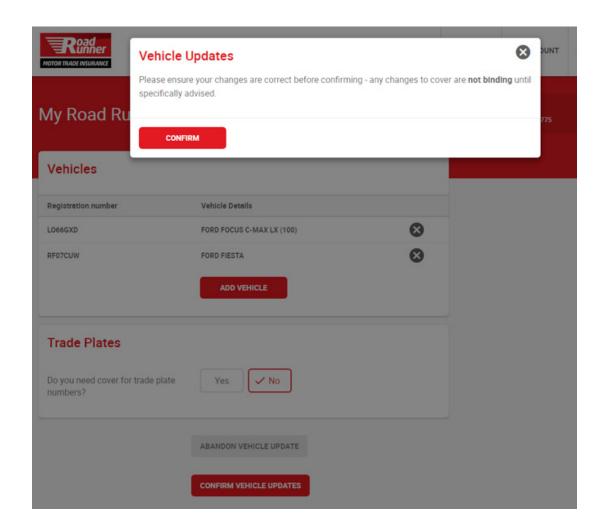

To add another vehicle to the list, click 'Add Vehicle'.

When you have added the vehicles required, click 'Confirm Vehicle Updates'.

You will need to read and click 'Confirm' on the pop up shown above. \*Any changes are not binding until advised.