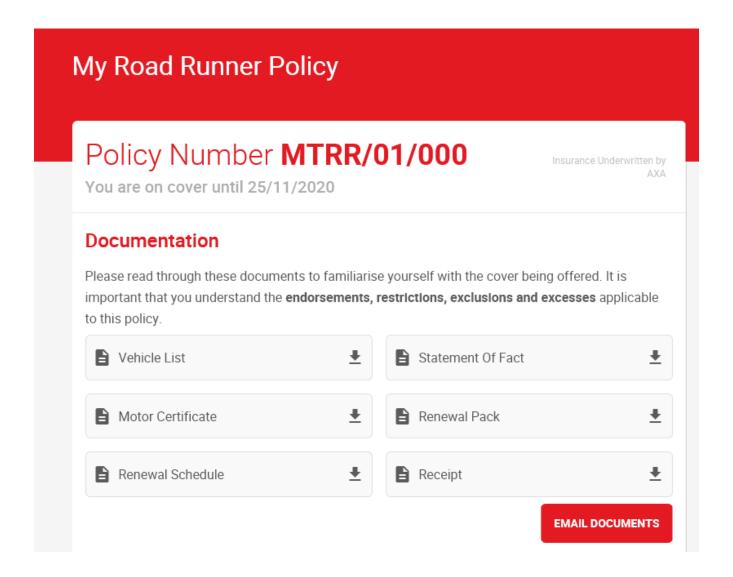

## Accessing your documents

You can also access your policy documents. To do this, click on 'View'.

Your policy documents will then be displayed. You can download each one, or email them to yourself.