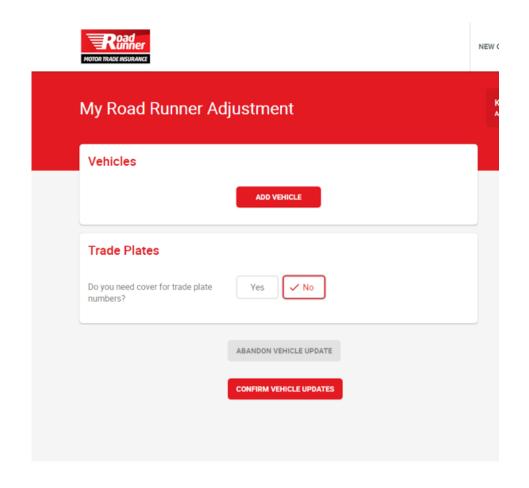

To add another vehicle to the list, click 'Add Vehicle'.

When you have added the vehicles required, click 'Confirm Vehicle Updates'.

You will need to read and click 'Confirm' on the pop up shown above. \*Any changes are not binding until advised.