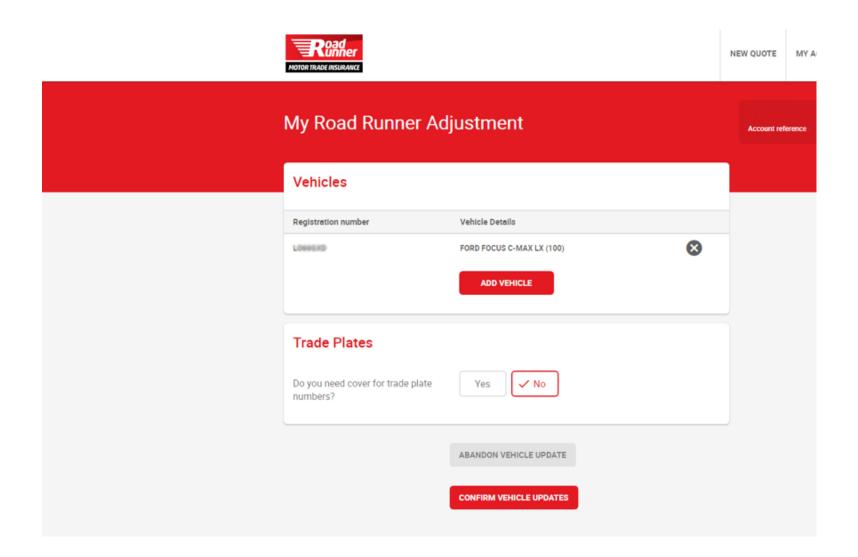

# Adding vehicles to your account

To start adding vehicles to your account, click on the 'Vehicle Management' option on your Account dashboard.

Any vehicles you have added will appear at the top of this screen. To Update your vehicles, **scroll down** and click: 'Update Vehicles'

To add another vehicle to the list, click 'Add Vehicle'.

When you have added the vehicles required, click 'Confirm Vehicle Updates'.

You will need to read and click 'Confirm' on the pop up shown above. \*Any changes are not binding until advised.