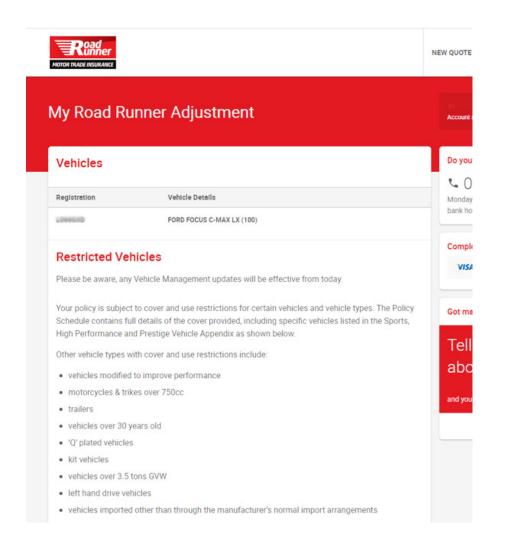

# Adding vehicles to your account

To start adding vehicles to your account, click on the 'Vehicle Management' option on your Account dashboard.

Any vehicles you have added will appear at the top of this screen. To Update your vehicles, **scroll down** and click: 'Update Vehicles'

#### Restricted vehicles

Please be aware that if you are adding a vehicle that is 'restricted' in the Restricted List and Appendix tables shown, the update will be referred to our dedicated team to review.

#### Sports, High Performance and Prestige Vehicle Appendix

These Vehicles are restricted to Motor Trade business use and all drivers under 28 years of age are excluded.

| AC F         | Ferrari             | Lotus                      | Porsche                       |
|--------------|---------------------|----------------------------|-------------------------------|
|              |                     |                            | Poiscile                      |
| Alfa 8C      | Ford Cosworth range | Marcos                     | Land Rover Discovery range    |
| Ariel F      | Ford GT             | Maserati                   | Range Rover Evoque range      |
| Aston Martin | Ford Focus RS       | Maybach                    | Renault Clio 182              |
| Audi R8      | Ginetta             | McLaren                    | Renault Clio 197              |
| Audi RS H    | Honda NSX           | Mercedes AMG range         | Rolls Royce                   |
| Avocet       | Jaguar XFR          | Mercedes Brabus models     | Subaru Impreza WRX, STi, SVA  |
| Bentley      | Jaguar XJR          | Mitsubishi Evolution range | Subaru Impreza 22B, McRae, P1 |
| BMW Alpina   | Jaguar XKR          | Mosler                     | Subaru Impreza WR1, GB270     |
| BMW i8       | Jaguar XK8          | Nissan GTR                 | Tesla                         |
| BMW M series | Koenigsegg          | Nissan Skyline             | Toyota GT86                   |
| Bugatti I    | Lamborghini         | Noble                      | TVR                           |
| Caterham I   | Lexus LFA           | Overfinch                  | Vauxhall VX220                |
| De Tomaso I  | Lexus IS F          | Pagani                     | Vauxhall VXR8                 |
|              |                     |                            | Zenos                         |