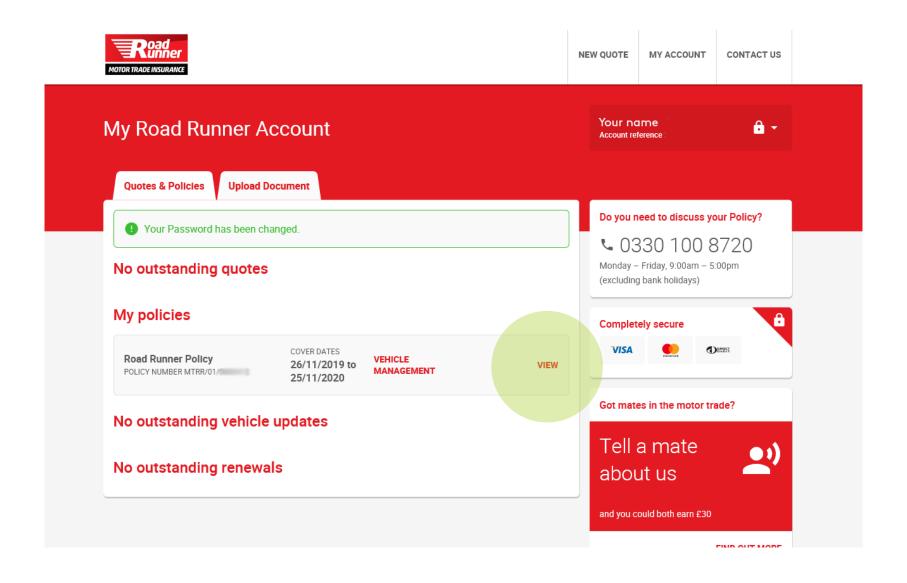

## Accessing your documents

You can also access your policy documents. To do this, click on 'View'.

Your policy documents will then be displayed. You can download each one, or email them to yourself.