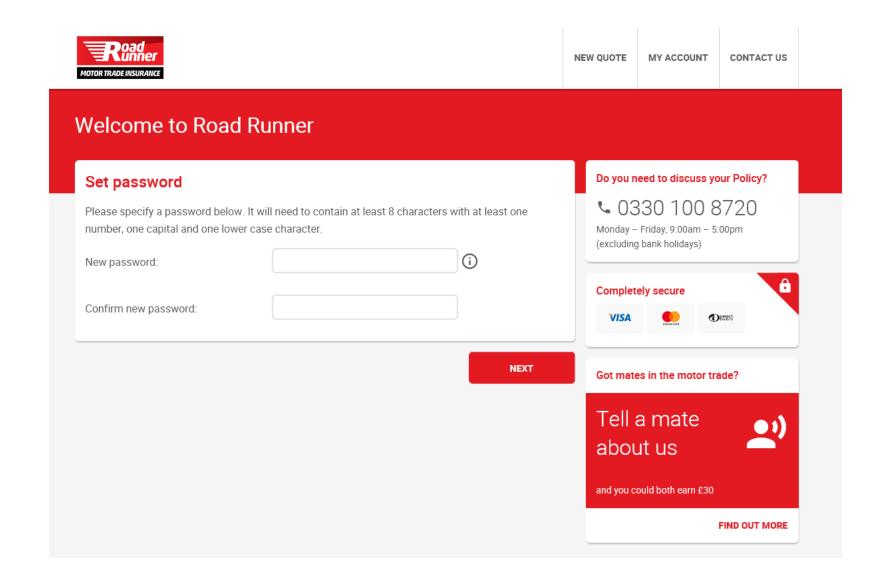

The Road Runner Team

Check your email inbox for the message above. Click 'Take me to my account' to set up a password.

#### Set the password of your choice, then click 'Next'.

Please note, your password must be 8 characters, including a capital letter and a number.

Your Road Runner account should now be set up.