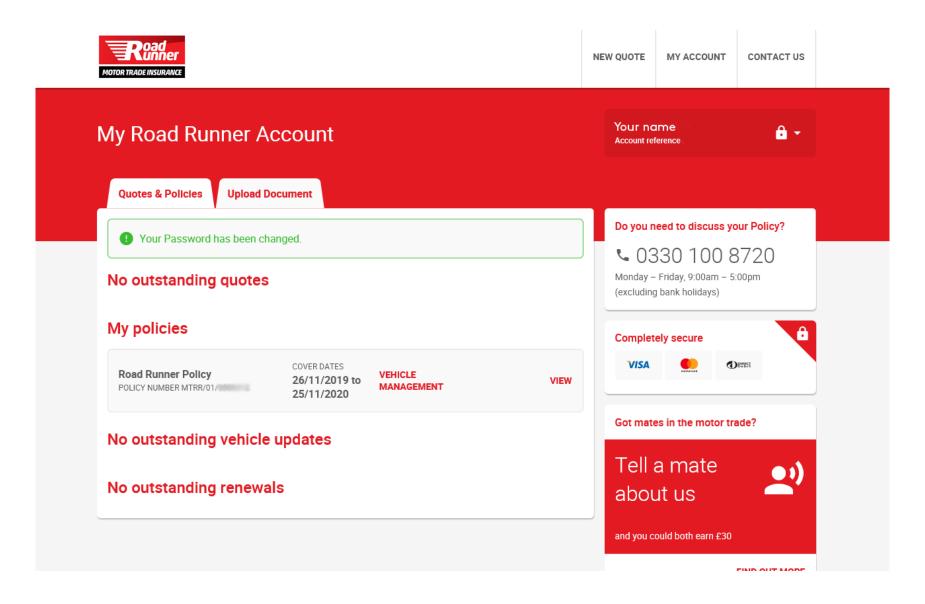

#### Set the password of your choice, then click 'Next'.

Please note, your password must be 8 characters, including a capital letter and a number.

Your Road Runner account should now be set up.

## Accessing your documents

You can also access your policy documents. To do this, click on 'View'.

Your policy documents will then be displayed. You can download each one, or email them to yourself.