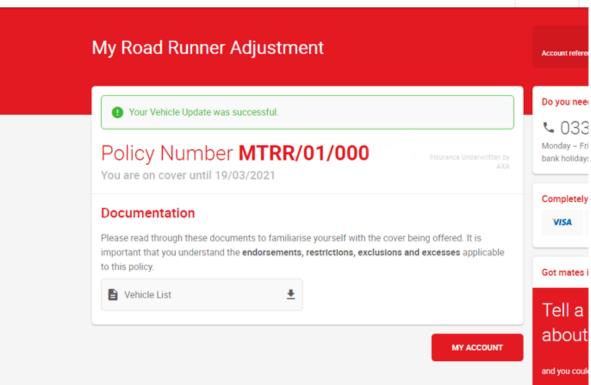

To add another vehicle to the list, click 'Add Vehicle'.

When you have added the vehicles required, click 'Confirm Vehicle Updates'.

You will need to read and click 'Confirm' on the pop up shown above. \*Any changes are not binding until advised.