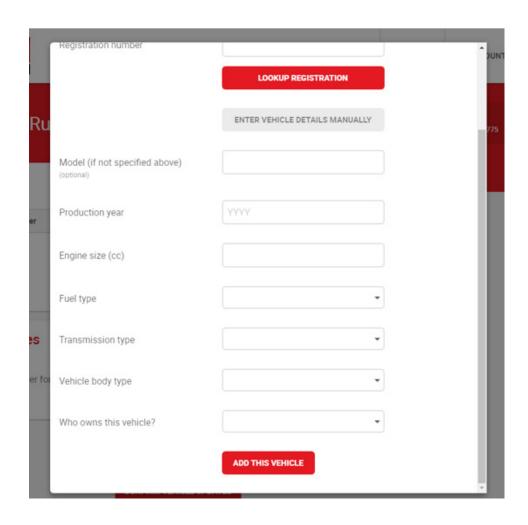

On the left screen above, click on 'Add Vehicle'.

Fill out the Registration number and vehicle details, then click 'Add This Vehicle' (right screen).

You should see the new vehicle in your list. Click the 'X' button to delete a vehicle from your account.